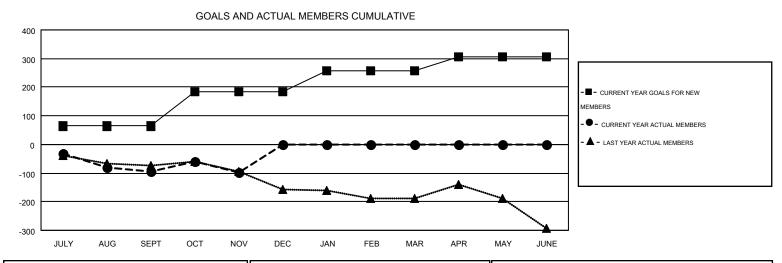

| GMT: JUDY H   | IANKOM           |                   |                  |                  |                       |                    |                                        |                    | GMT CA 1         |  |
|---------------|------------------|-------------------|------------------|------------------|-----------------------|--------------------|----------------------------------------|--------------------|------------------|--|
|               |                  | Clubs             |                  |                  | Members               |                    |                                        |                    |                  |  |
|               | RESU             | LTS FOR 2014-2015 | j                |                  | RESULTS FOR 2014-2015 |                    |                                        |                    |                  |  |
| QUARTER       | NEW CLUB<br>GOAL | NEW CLUBS         | DROPPED<br>CLUBS | NET<br>GAIN/LOSS | QUARTER               | NEW MEMBER<br>GOAL | CHARTER AND<br>NEW<br>MEMBERS<br>ADDED | DROPPED<br>MEMBERS | NET<br>GAIN/LOSS |  |
| JULY/AUG/SEPT | 1                | 0                 | 4                | -4               | JULY/AUG/SEPT         | 64                 | 349                                    | 443                | -94              |  |
| OCT/NOV/DEC   | 4                | 1                 | 1                | 0                | OCT/NOV/DEC           | 119                | 282                                    | 287                | -5               |  |
| JAN/FEB/MAR   | 0                | 0                 | 0                | 0                | JAN/FEB/MAR           | 75                 | 0                                      | 0                  | 0                |  |
| APR/MAY/JUNE  | 3                | 0                 | 0                | 0                | APR/MAY/JUNE          | 47                 | 0                                      | 0                  | 0                |  |